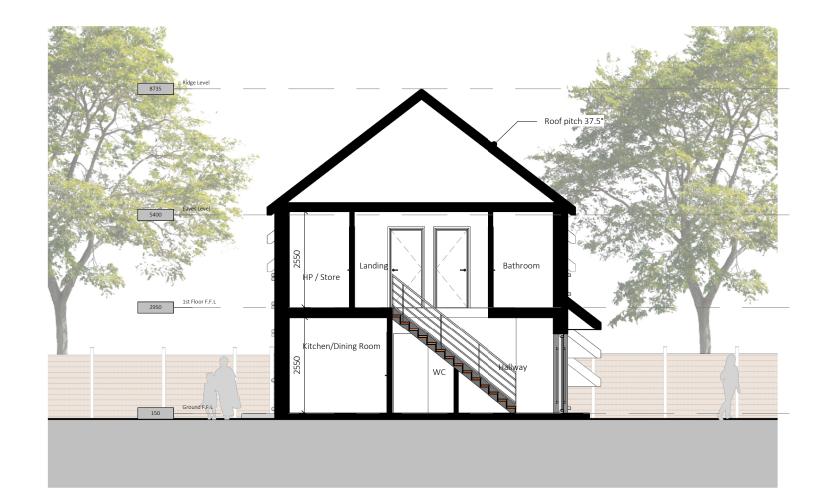

covered inconsistencies to be reported to the BRH Architecture and Engineering immediately.

-All trades to check dimensions on site prior to fabrication.

-Drawings show design intent only.

-Do not scale dimensions from the A3 drawing.

-This drawing is specific to the job outlined in the title box below.

CD - Concept Design, PP - Preplanning, PA - Planning Application, FI - Further Information, AP - Appeal, RC -Response to Conditions, TE - Tender, FC - Fire Cert, LE -Legal, CO - Construction, AB - As Built

STAGE ABBREVIATIONS







Phoenix House, Monahan Road, Cork. T-021 2376150 E:info@brh.ie Eoin Sheehan

Residential Development at Monacnapa, Blarney, Co. Cork

House Type 2D Plans, Elevations & Sections

| Drawn By: | Checked By: | Job No: | Drawing No: | | SCALE: | 21001 | H12





Cross Section A-A