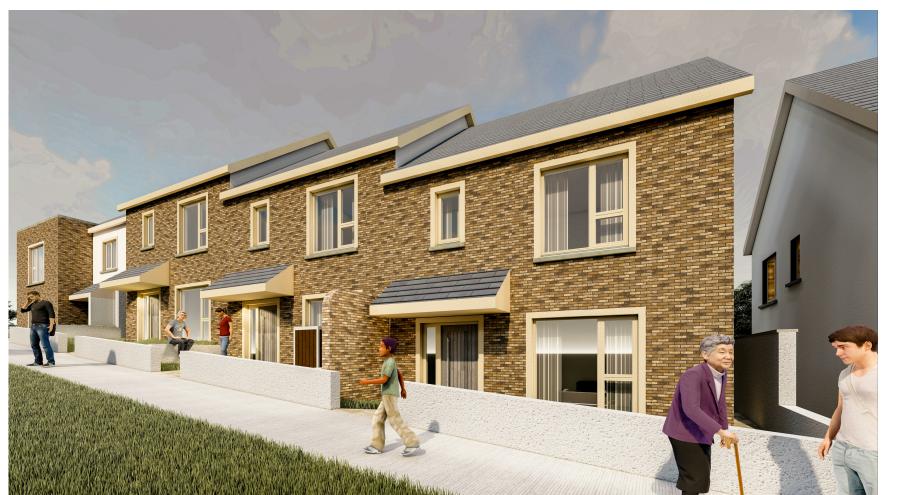

。 CGI View

Concrete Roof Tiles.——

Selected brick finish.-

Concrete Roof Tiles.

Fine course dash (white).

Front Elevation

150 Ground F.I

Rear Elevation