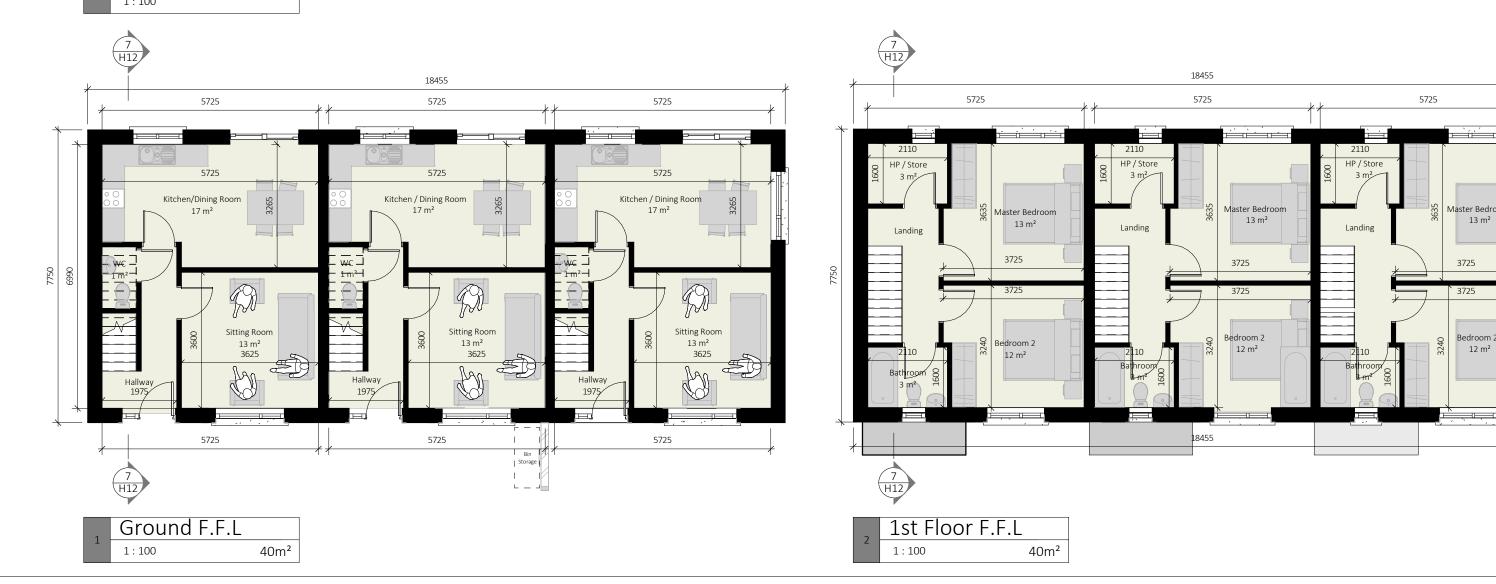

Triple Glazed Aluclad Windows.

| Compliance With DOEHLG Guidelines  |                                   |                                     |                                         |                                          |                                         |                                          |                                          |                                           |                                    |                        |
|------------------------------------|-----------------------------------|-------------------------------------|-----------------------------------------|------------------------------------------|-----------------------------------------|------------------------------------------|------------------------------------------|-------------------------------------------|------------------------------------|------------------------|
| DWELLING TYPE                      | TARGET GROSS FLOOR<br>AREA (SQ.M) | ACHIEVED GROSS FLOOR<br>AREA (SQ.M) | MINIMUM MAIN LIVING<br>ROOM AREA (SQ.M) | ACHIEVED AGGREGATE<br>LIVING AREA (SQ.M) | MINIMUM AGGREGATE<br>LIVING AREA (SQ.M) | ACHIEVED AGGREGATE<br>LIVING AREA (SQ.M) | MINIMUM AGGREGATE<br>BEDROOM AREA (SQ.M) | ACHIEVED AGGREGATE<br>BEDROOM AREA (SQ.M) | MINIMUM STORAGE<br>REQUIRED (SQ.M) | ACHIEVED STORAGE (SQ.I |
| mily Dwellings - 3 or more persons |                                   |                                     |                                         |                                          |                                         |                                          |                                          |                                           |                                    |                        |
| 4BED/7P HOUSE (3 Storey)           | 120                               |                                     | 15                                      |                                          | 40                                      |                                          | 43                                       |                                           | 6                                  |                        |
| 4BED/7P HOUSE (2 Storey)           | 110                               |                                     | 15                                      |                                          | 40                                      |                                          | 43                                       |                                           | 6                                  |                        |
|                                    | '                                 | '                                   |                                         | 1                                        |                                         |                                          | 1                                        |                                           |                                    | -                      |
| 3 BED/5P HOUSE (3 Storey)          | 102                               |                                     | 13                                      |                                          | 34                                      |                                          | 32                                       |                                           |                                    |                        |
| 3BED/5P HOUSE (2 Storey)           | 92                                |                                     | 13                                      |                                          | 34                                      |                                          | 32                                       |                                           | 5                                  |                        |
|                                    |                                   |                                     |                                         |                                          |                                         |                                          |                                          |                                           |                                    |                        |
| 3BED/4P HOUSE (2 Storey)           | 83                                |                                     | 13                                      |                                          | 30                                      |                                          | 28                                       |                                           |                                    |                        |
|                                    |                                   | -                                   |                                         | I .                                      |                                         |                                          |                                          |                                           |                                    | 1                      |
| 2BED/4P HOUSE (2 Storey)           | 80                                | 80                                  | 13                                      | 13                                       | 30                                      | 30                                       | 25                                       | 25                                        | 4                                  | 4                      |
| 2BED/4P APARTMENT                  | 73                                |                                     | 13                                      |                                          | 30                                      |                                          | 25                                       |                                           | 7                                  |                        |
|                                    |                                   |                                     |                                         |                                          |                                         |                                          |                                          |                                           |                                    |                        |
| 1BED/2P APARTMENT                  | 45                                |                                     | 11                                      |                                          | 23                                      |                                          | 11                                       |                                           | 3                                  |                        |