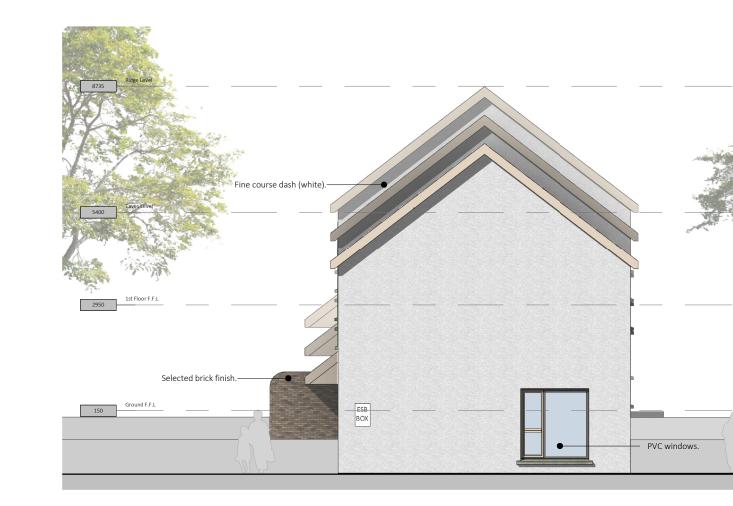

。 CGI View

Concrete Roof Tiles.——

Selected brick finish.-

Concrete Roof Tiles.

Fine course dash (white).

Front Elevation

150 Ground F.I

Rear Elevation

White Fine Course Dash

Material Finishes

Key Plan

Side Elevation 2

**IMPORTANT - TO BE READ** 

-Copyright of this drawing is reserved by BRH Architecture and Engineering.

-All construction methods, materials, installations to be in accordance with all building regulations and codes of practice at the time of construction.